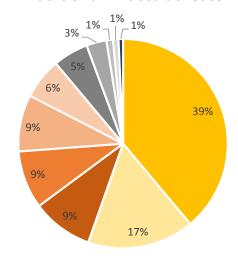

# Supply: Teaching Program Completers by Field, 2015-2018

Traditional - Baccalaureate

GaTAPP

Traditional - Postbacc

# Changes in Supply: Teaching Program Completion and Employment Trends by Field

#### **Completers by Field**

|                           | 2015 | 2016 | 2017 | 2018 | Trend | % Change '15 to '18 |
|---------------------------|------|------|------|------|-------|---------------------|
| CTAE                      | 120  | 144  | 113  | 128  | ^     | 7%                  |
| Early Childhood Education | 1895 | 1458 | 1376 | 1337 |       | -29%                |
| Foreign Languages         | 103  | 83   | 81   | 68   |       | -34%                |
| Mathematics               | 565  | 430  | 411  | 366  |       | -35%                |
| Middle Grades Education   | 664  | 507  | 510  | 437  |       | -34%                |
| P-12 Education            | 454  | 368  | 396  | 371  | \     | -18%                |
| Science                   | 500  | 390  | 353  | 365  |       | -27%                |
| Secondary Education       | 881  | 829  | 731  | 737  |       | -16%                |
| Social Sciences           | 532  | 454  | 441  | 372  |       | -30%                |
| Special Education         | 913  | 763  | 804  | 775  | 1     | -15%                |