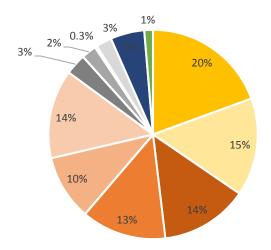

# Supply: Teaching Program Completers by Field, 2015-2018

Traditional - Baccalaureate

GaTAPP

Traditional - Postbacc

# Changes in Supply: Teaching Program Completion and Employment Trends by Field

#### **Completers by Field**

|                           | 2015 | 2016 | 2017 | 2018 | Trend | % Change '15 to '18 |
|---------------------------|------|------|------|------|-------|---------------------|
| CTAE                      | 120  | 144  | 113  | 128  | ^     | 7%                  |
| Early Childhood Education | 1895 | 1458 | 1376 | 1337 |       | -29%                |
| Foreign Languages         | 103  | 83   | 81   | 68   |       | -34%                |
| Mathematics               | 565  | 430  | 411  | 366  |       | -35%                |
| Middle Grades Education   | 664  | 507  | 510  | 437  |       | -34%                |
| P-12 Education            | 454  | 368  | 396  | 371  | \     | -18%                |
| Science                   | 500  | 390  | 353  | 365  |       | -27%                |
| Secondary Education       | 881  | 829  | 731  | 737  |       | -16%                |
| Social Sciences           | 532  | 454  | 441  | 372  |       | -30%                |
| Special Education         | 913  | 763  | 804  | 775  | 1     | -15%                |