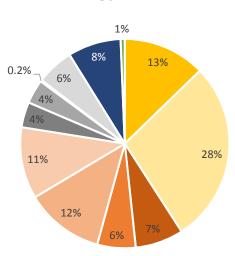

# Supply: Teaching Program Completers by Field, 2015-2018

Traditional - Baccalaureate

GaTAPP

Traditional - Postbacc

# Changes in Supply: Teaching Program Completion and Employment Trends by Field

#### **Completers by Field**

|                           | 2015 | 2016 | 2017 | 2018 | Trend | % Change '15 to '18 |
|---------------------------|------|------|------|------|-------|---------------------|
| CTAE                      | 120  | 144  | 113  | 128  | ^     | 7%                  |
| Early Childhood Education | 1895 | 1458 | 1376 | 1337 |       | -29%                |
| Foreign Languages         | 103  | 83   | 81   | 68   |       | -34%                |
| Mathematics               | 565  | 430  | 411  | 366  |       | -35%                |
| Middle Grades Education   | 664  | 507  | 510  | 437  |       | -34%                |
| P-12 Education            | 454  | 368  | 396  | 371  | \     | -18%                |
| Science                   | 500  | 390  | 353  | 365  |       | -27%                |
| Secondary Education       | 881  | 829  | 731  | 737  |       | -16%                |
| Social Sciences           | 532  | 454  | 441  | 372  |       | -30%                |
| Special Education         | 913  | 763  | 804  | 775  | 1     | -15%                |