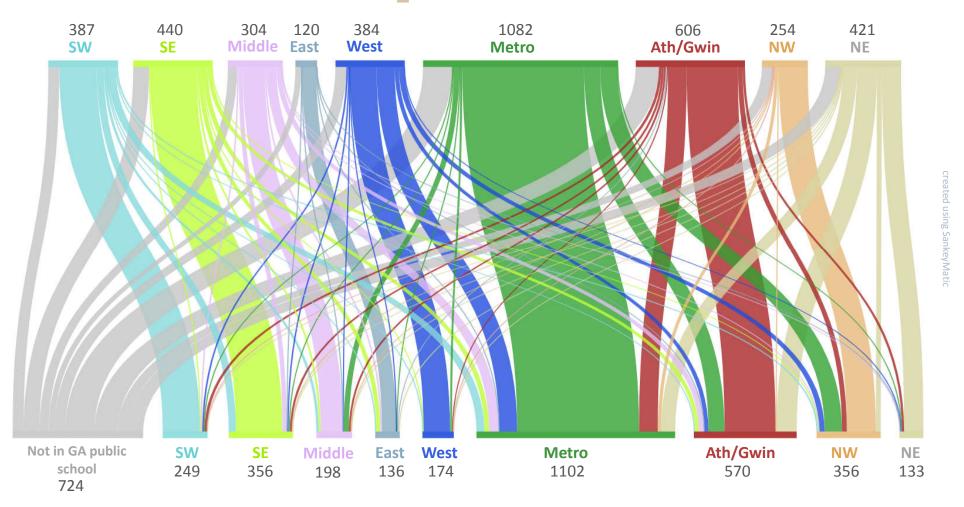

# Completed 2017

Hired 2018 or 2019

**Athens/Gwinnett** 

Metro Atlanta Middle GA Northeast GA Northwest GA Southeast GA Southwest GA

East GA

West GA Total

# Regional Variation: Teacher Production to Employment - Base Data of Flow Chart

#### First Hired: 2018 or 2019

| Athens/Gwinnett | East GA | Metro Atlanta | Middle GA | Northeast GA | Northwest GA | Southeast GA | Southwest GA | West GA | Not in GA<br>public school | Total |
|-----------------|---------|---------------|-----------|--------------|--------------|--------------|--------------|---------|----------------------------|-------|
| 283             | 6       | 104           | 11        | 13           | 27           | 12           | 15           | 6       | 129                        | 606   |
| 2               | 79      | 2             | 1         | 1            | 0            | 3            | 0            | 0       | 32                         | 120   |
| 89              | 5       | 676           | 30        | 4            | 96           | 6            | 3            | 11      | 162                        | 1082  |
| 28              | 9       | 54            | 123       | 5            | 2            | 24           | 8            | 0       | 51                         | 304   |
| 112             | 7       | 78            | 4         | 107          | 27           | 2            | 1            | 1       | 82                         | 421   |
| 5               | 0       | 18            | 3         | 0            | 161          | 3            | 2            | 3       | 59                         | 254   |
| 23              | 24      | 26            | 10        | 0            | 4            | 258          | 4            | 3       | 88                         | 440   |
| 5               | 4       | 44            | 14        | 0            | 9            | 40           | 207          | 3       | 61                         | 387   |
| 23              | 2       | 100           | 2         | 3            | 30           | 8            | 9            | 147     | 60                         | 384   |
| 570             | 136     | 1102          | 198       | 133          | 356          | 356          | 249          | 174     | 724                        | 3998  |